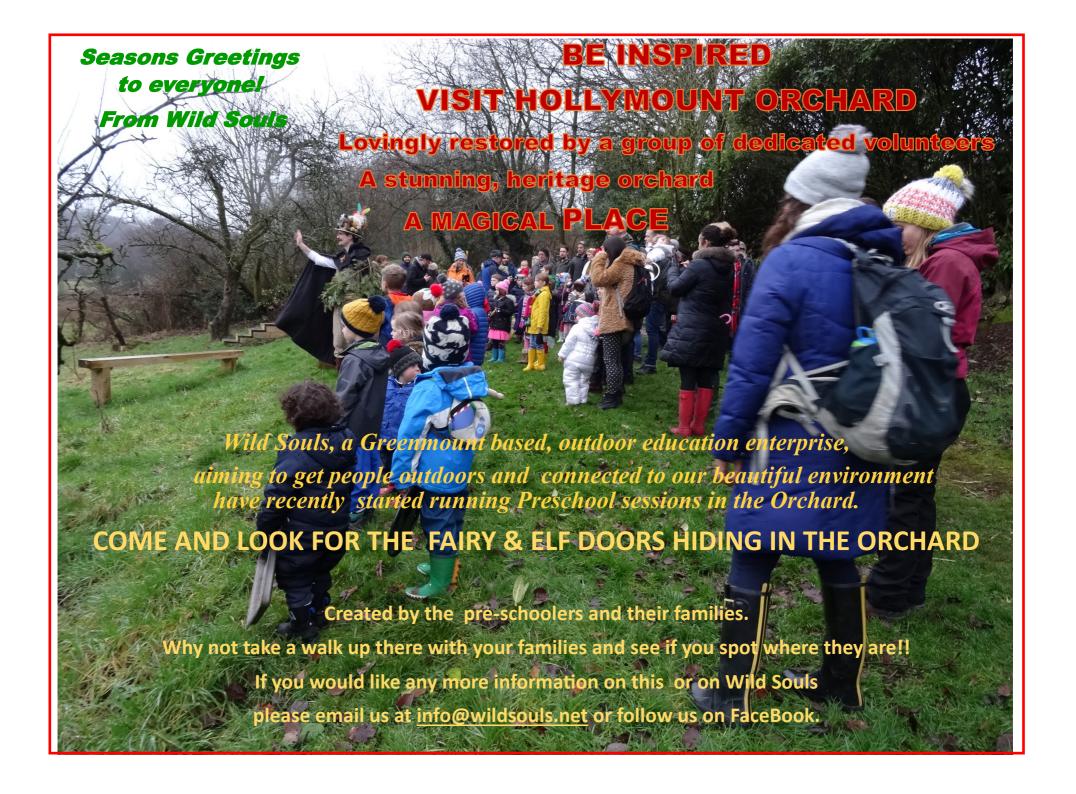

with you the message of the **Christingle** which means **Christ** Light.

Each part of the **Christingle** has a special meaning;

The Orange represents the World

The Candle represents the Light of the World

Red Ribbon represents the blood of Christ shed for the World

Four cocktail sticks represent the Four Seasons

Sweets and raisins represent Fruits of the Earth.

A Christingle Blessing for you:

May the light of the Christingle Candle enter your heart today.

May the light of the Christingle give you joy and peace now and in the weeks ahead.

May the light of the Christingle illuminate your path through Christmastide and beyond.

**Harry Potter** 

A game for all Harry Potter's fans to delve in and have fun. <a href="http://www.saintmichaelsscouts.org.uk/escape/">http://www.saintm