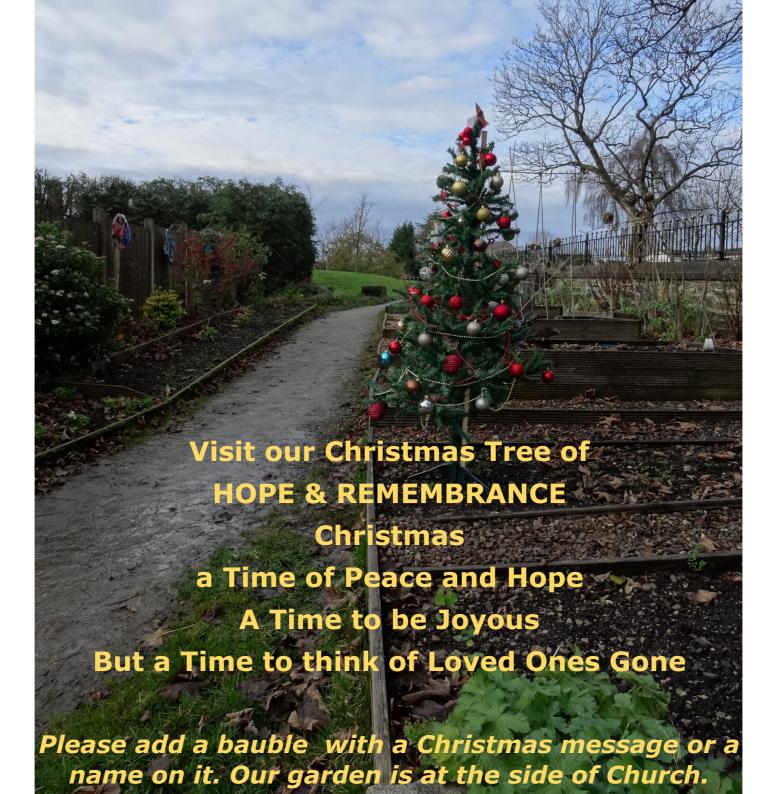

with you the message of the **Christingle** which means **Christ** Light.

Each part of the **Christingle** has a special meaning;

The Orange represents the World

The Candle represents the Light of the World

Red Ribbon represents the blood of Christ shed for the World

Four cocktail sticks represent the Four Seasons

Sweets and raisins represent Fruits of the Earth.

A Christingle Blessing for you:

May the light of the Christingle Candle enter your heart today.

May the light of the Christingle give you joy and peace now and in the weeks ahead.

May the light of the Christingle illuminate your path through Christmastide and beyond.

**Harry Potter** 

A game for all Harry Potter's fans to delve in and have fun. <a href="http://www.saintmichaelsscouts.org.uk/escape/">http://www.sain